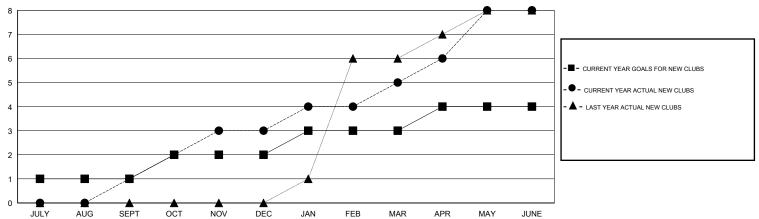

# **LOCATION KENYA AFRICA**

**GMT CA 6-Afi** 

|               |                  | Clubs            |                  |                  | Members               |                    |                                     |                    |                  |  |
|---------------|------------------|------------------|------------------|------------------|-----------------------|--------------------|-------------------------------------|--------------------|------------------|--|
|               | RESUI            | TS FOR 2014-2015 |                  |                  | RESULTS FOR 2014-2015 |                    |                                     |                    |                  |  |
| QUARTER       | NEW CLUB<br>GOAL | NEW CLUBS        | DROPPED<br>CLUBS | NET<br>GAIN/LOSS | QUARTER               | NEW MEMBER<br>GOAL | CHARTER AND<br>NEW MEMBERS<br>ADDED | DROPPED<br>MEMBERS | NET<br>GAIN/LOSS |  |
| JULY/AUG/SEPT | 1                | 1                | 0                | 1                | JULY/AUG/SEPT         | 46                 | 72                                  | 27                 | 45               |  |
| OCT/NOV/DEC   | 1                | 2                | 2                | 0                | OCT/NOV/DEC           | 46                 | 82                                  | 65                 | 17               |  |
| JAN/FEB/MAR   | 1                | 2                | 0                | 2                | JAN/FEB/MAR           | 46                 | 62                                  | 36                 | 26               |  |
| APR/MAY/JUNE  | 1                | 3                | 3                | 0                | APR/MAY/JUNE          | 46                 | 131                                 | 142                | -11              |  |

#### GOALS AND ACTUAL NEW CLUBS CUMULATIVE