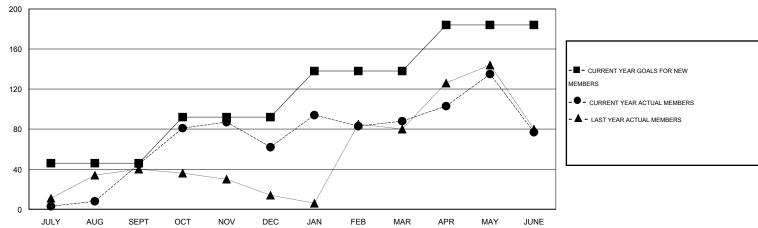

# **LOCATION KENYA AFRICA**

**GMT CA 6-Afi** 

|               |                  | Clubs            |                  |                  | Members               |                    |                                     |                    |                  |  |
|---------------|------------------|------------------|------------------|------------------|-----------------------|--------------------|-------------------------------------|--------------------|------------------|--|
|               | RESUI            | TS FOR 2014-2015 |                  |                  | RESULTS FOR 2014-2015 |                    |                                     |                    |                  |  |
| QUARTER       | NEW CLUB<br>GOAL | NEW CLUBS        | DROPPED<br>CLUBS | NET<br>GAIN/LOSS | QUARTER               | NEW MEMBER<br>GOAL | CHARTER AND<br>NEW MEMBERS<br>ADDED | DROPPED<br>MEMBERS | NET<br>GAIN/LOSS |  |
| JULY/AUG/SEPT | 1                | 1                | 0                | 1                | JULY/AUG/SEPT         | 46                 | 72                                  | 27                 | 45               |  |
| OCT/NOV/DEC   | 1                | 2                | 2                | 0                | OCT/NOV/DEC           | 46                 | 82                                  | 65                 | 17               |  |
| JAN/FEB/MAR   | 1                | 2                | 0                | 2                | JAN/FEB/MAR           | 46                 | 62                                  | 36                 | 26               |  |
| APR/MAY/JUNE  | 1                | 3                | 3                | 0                | APR/MAY/JUNE          | 46                 | 131                                 | 142                | -11              |  |

#### GOALS AND ACTUAL MEMBERS CUMULATIVE

| DROPPED CLUBS: 5  |     | 41 CLUBS OF 68 ADDED 1 OR MORE<br>NEW MEMBERS | GENDER DISTRIBUTION  MALE 983 (66.28%) |              |     |
|-------------------|-----|-----------------------------------------------|----------------------------------------|--------------|-----|
| DROPPED MEMBERS   |     |                                               | FEMALE                                 | 500 (33.72%) |     |
| DECEASED          | 10  | CHOK HERE FOR HEALTH                          |                                        |              |     |
| CLUB CANCELLED 84 |     | CLICK HERE FOR HEALTH ASSESSMENT DATA         | FAMILY UNIT MEMBERS                    |              | 271 |
| OTHER             | 176 |                                               | HEAD OF HOUSEHOLD                      |              | 124 |
| TOTAL             | 270 |                                               | NON-HEAD OF HOUSEHOL                   | D            | 147 |